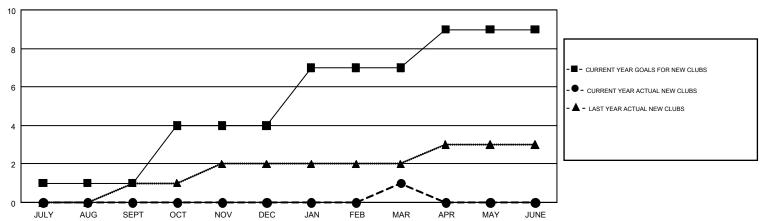

## GOALS AND ACTUAL NEW CLUBS CUMULATIVE

| DROPPED CLUBS: 8 |       | 306 CLUBS OF 526 ADDED 1 OR MORE<br>NEW MEMBERS | GENDER DISTRIBUTION  MALE 13,362 (76.29%)  FEMALE 4,152 (23.71%) |  |       |
|------------------|-------|-------------------------------------------------|------------------------------------------------------------------|--|-------|
| DROPPED MEMBERS  |       |                                                 |                                                                  |  |       |
| DECEASED         | 164   | CLICK HERE FOR CUMULATIVE                       | TOTAL FAMILY UNIT MEMBERS                                        |  | 3,516 |
| CLUB CANCELLED   | 21    | MEMBERSHIP DATA                                 |                                                                  |  | 4 700 |
| OTHER 942        |       |                                                 | FAMILY MEMBERS PAYING HALF DUES                                  |  | 1,788 |
| TOTAL            | 1,127 |                                                 | 1000                                                             |  |       |