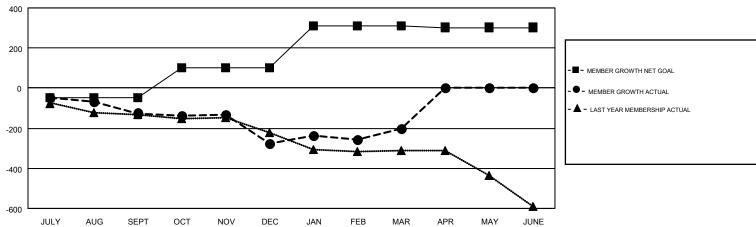

## GOALS AND ACTUAL NEW CLUBS CUMULATIVE

| DROPPED CLUBS: 8 |       | 306 CLUBS OF 526 ADDED 1 OR MORE<br>NEW MEMBERS | GENDER DISTRIBUTION  MALE 13,362 (76.29%)  FEMALE 4,152 (23.71%) |  |       |
|------------------|-------|-------------------------------------------------|------------------------------------------------------------------|--|-------|
| DROPPED MEMBERS  |       |                                                 |                                                                  |  |       |
| DECEASED         | 164   | CLICK HERE FOR CUMULATIVE                       | TOTAL FAMILY UNIT MEMBERS                                        |  | 3,516 |
| CLUB CANCELLED   | 21    | MEMBERSHIP DATA                                 |                                                                  |  | 4 700 |
| OTHER 942        |       |                                                 | FAMILY MEMBERS PAYING HALF DUES                                  |  | 1,788 |
| TOTAL            | 1,127 |                                                 | 1000                                                             |  |       |